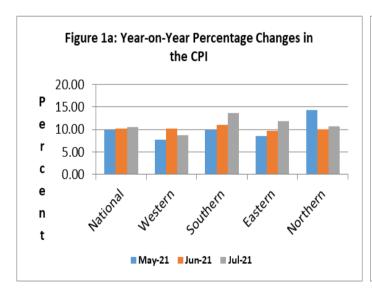

# JULY 2021 CONSUMER PRICE INDEX (CPI): DETAILED BY REGIONS

The National Monthly CPI (2008=100) increased from 338.28 in June 2021 to 343.47 in July 2021, resulting to 1.53 percent inflation this month. The national year-on-year inflation for June 2021 stood at 10.50 percent, indicating an upwards trend compared to 10.20 percent in June 2021. Three regions show an upward movement: Southern region from 10.99 percent in June to 13.73 percent in July 2021, Eastern region from 9.66 percent in June 2021 to 11.87 percent in July 2021 and Northern region from 10.01 percent in June 2021 to 10.63 in July 2021 and a downwards movement in the Western Area region from 10.17 percent in June 2021 to 8.73 percent in July 2021.

It is observed from the table above that the year-on-year inflation rates for the Southern, Eastern and Northern regions are above the national estimate for the month of July, 2021; while Western region estimate is below.

Figures 1a &1b below illustrate the last three months' estimates of the year-on-year inflation and monthly inflation respectively at National and Regional levels.