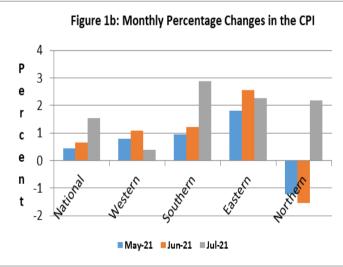

Figures 1a &1b below illustrate the last three months' estimates of the year-on-year inflation and monthly inflation respectively at National and Regional levels.